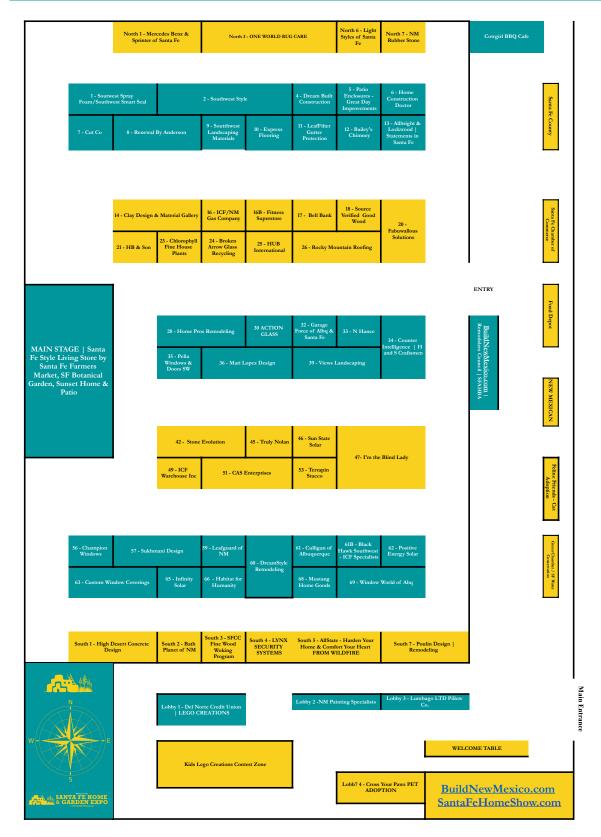

| 2025 BOOTH # | Company                                       |
|--------------|-----------------------------------------------|
| Main Stage   | Santa Fe Botanical Garden                     |
| Main Stage   | Santa Fe Farmers Market Gift Shop             |
| Main Stage   | Sunset Home & Patio                           |
| North 1      | Mercedes Benz & Sprinter of Santa Fe          |
| North 3      | One World Rug Care                            |
| North 6      | Light Styles of Santa Fe                      |
| North 7      | New Mexico Rubber Stone                       |
| 1            | Southwest Spray Foam/ Southwest Smart Seal    |
| 2            | Southwest Style                               |
| 3            | Dream Built Construction                      |
| 5            | Patio Enclosures (Great Day Improvements)     |
| 6            | Home Construction Doctor                      |
| 7            | Cut Co                                        |
| 8            | Renewal By Anderson                           |
| 9            | Southwest Landscaping Materials               |
| 10           | Express Flooring                              |
| 11           | LeafFilter Gutter Protection                  |
| 12           | Bailey's Chimney                              |
| 13           | Allbright & Lockwood / Statements in Santa Fe |
| 14           | Clay Design & Material Gallery                |
| 16           | ICF New Mexico Gas Company                    |
| 16B          | Fitness Superstore                            |
| 17           | Bell Bank                                     |
| 18           | Source Verified Good Wood                     |
| 20           | Fabuwallous Solutions                         |
| 21           | HB & Son Inc.                                 |
| 23           | Chlorophyll Fine Houseplants                  |
| 24           | Brokem Arrow Glass Recycling Inc              |
| 25           | HUB International                             |
| 26           | Rocky Mountain Roofing                        |
| 28           | Home Pros Remodeling                          |
| 30           | Action Glass & Mirror                         |
| 32           | Garage Force of Albuquerque and Santa Fe      |
| 33           | N Hance                                       |
| 35           | Pella Windows & Doors Southwest               |

| 36        | Mari Lopez Design                                                                     |
|-----------|---------------------------------------------------------------------------------------|
| 39        | Views Landscapes of Distinction                                                       |
| 42        | Stone Evolution                                                                       |
| 45        | Truly Nolen of America Inc                                                            |
| 46        | Sun State Solar                                                                       |
| 47        | I'm the Blind Lady                                                                    |
| 49        | ICF Warehouse                                                                         |
| 51        | CAS Enterprises                                                                       |
| 53        | Terrapin Stucco                                                                       |
| 56        | Champion Windows                                                                      |
| 57        | Sukhmani Design                                                                       |
| 59        | Leafguard of New Mexico                                                               |
| 60        | DreamStyle Remodeling                                                                 |
| 61        | Culligan of Albuquerque                                                               |
| 61-B      | Black Hawk Southwest - ICF Specialists                                                |
| 62        | Positive Energy Solar                                                                 |
| 63        | Custom Window Coverings                                                               |
| 65        | Infinity Solar USA                                                                    |
| 66        | Habitat for Humanity                                                                  |
| 68        | Mustang Home Goods                                                                    |
| 69        | Window World of Albuquerque                                                           |
| Lobby 1   | Del Norte Credit Union - Lego Registration                                            |
| Lobby 2   | New Mexico's Painting Specialists                                                     |
| Lobby 3   | Lumbago LTD Pillows                                                                   |
| Lobby 7   | Cross Your Paws Pet Adoption                                                          |
| Promenade | Santa Fe County Assessor                                                              |
| Promenade | Santa Fe Green Chamber/Certified Waterwise   City of Santa Fe   Save Water   Santa Fe |
| Promenade | Assessors Office of Santa Fe County                                                   |
| Promenade | Santa Fe New Mexican                                                                  |
| Promenade | Santa Fe Chamber of Commerce                                                          |
| Promenade | The Food Depot                                                                        |
| Promenade | BuildNewMexico.com   Santa Fe HBA  Ice Box Challenge                                  |
| Promenade | Feline Friends Pet Adoption                                                           |
| South 1   | High Desert Concrete Design                                                           |
| South 2   | Bath Planet of New Mexico                                                             |
| South 3   | Santa Fe Community College   Woodworking Program                                      |
| South 4   | LYNX Security Systems                                                                 |
| South 5   | AllState - Wildfire Preparedness                                                      |
| South 7   | Poulin Design   Remodeling                                                            |
| _         |                                                                                       |